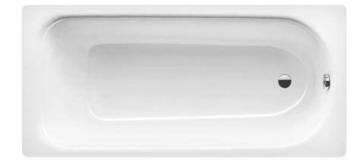

## Add-ons:

• 1 x 5813 7005 0000 leg set

1 x 6877 7140 0999 waste and overflow

| Model no.                                        |                 |             | 090                                |  |
|--------------------------------------------------|-----------------|-------------|------------------------------------|--|
| External length                                  |                 | а           | 1700                               |  |
| External width                                   |                 | b           | 700                                |  |
| Depth                                            |                 | c           | 410                                |  |
| Internal length (top)                            |                 | d           | 1530                               |  |
| Internal length (bottom)                         |                 | e           | 1150                               |  |
| Internal width (                                 | top)            | f1;f2       | 580; 530                           |  |
| Internal width (bottom)                          |                 | g1;g2       | 380; 320                           |  |
| Height with feet                                 |                 | h           | 530-557                            |  |
| Height of rim                                    |                 | I .         | 32                                 |  |
| Distance top edge to centre of overflow hole     |                 | 1           | 67                                 |  |
| Distance tub edge (foot) to centre of drain hole |                 | k           | 284                                |  |
| Diameter of overflow hole                        |                 | 1           | 52                                 |  |
| Diameter of drain hole                           |                 | m           | 52                                 |  |
| Distance foot end of tub edge to centre of base  |                 | n           | 365                                |  |
| Distance between the feet                        |                 | 0           | 820                                |  |
| Max. width of fe                                 | et              | p           | 450                                |  |
| Width of rim (foot end, lengthwise)              |                 | s           | 55;65                              |  |
| Distance between                                 | en centre holes | u           | 215                                |  |
| Watercapacity in litre                           |                 |             | 182                                |  |
| Combination                                      |                 | bathtub+    | bathtub+ feet+Anti-Silp+Grips Hole |  |
| Anti-slip                                        |                 | 11-11-2-2-2 | ø288mm                             |  |